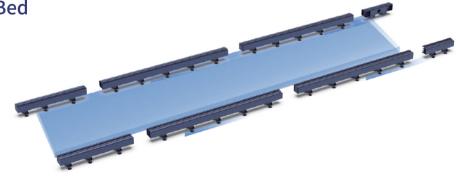

#### **Segmented Splicing Machine Bed**

- The machine bed is made of several sections and allows to be customized as needed for infinite splicing machine beds.
- Cutting large-format sheet will be easily handled.