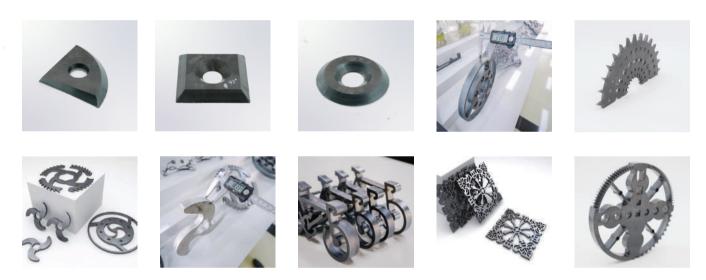

famous nesting software.
- Simple operation with drawing function and support manual and automatic nesting.
- Support different materials and thicknesses categorized typesetting.
- Excel batch import.

#### **Production Process Database**

- Users can invoke cutting technology from the database when cutting sheet of different materials and thickness.
- Fly cutting of thin sheet.
- Edge searching for round disc.
- Nano microjoining.





# Process Various Types of Bevels (Available: BEVEL GFA)

• P series cutting head with AlphaT bus system can realize 0-45° bevel cutting, including V bevels, X bevels, Y bevels etc.

#### Machine Foundation

\*The marked size has about 10mm error

Pictures of G12025F are for reference only and subject to actual dimensions





#### **:::** Cutting Samples



### **Cutting Capacity**







# As a global enterprise, HSG sticks to providing professional and convenient service support to customers at home and board



#### **Professional Training**

Multiple technical training services and free operation training are provided for customers and dealers in a timely manner.



#### **Efficient Support**

Humanistic service model, online services and 7\*24 hotline to offer solutions and assistance.



#### **Optimized Transport**

Multi-channel transport solutions and a professional transport solution team providing various transport cases to satisfy the demand of customers and save transportation fees.



#### **Sufficient Accessories**

Highly efficient accessory delivery service; multiple network inventories jointly respond to accessory demand,