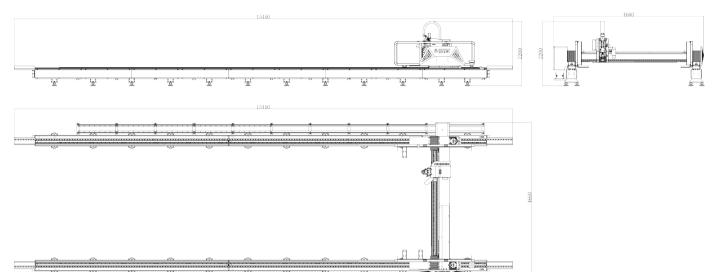

#### Machine Foundation

\*The marked size has about 10mm error

Pictures of G12025F are for reference only and subject to actual dimensions