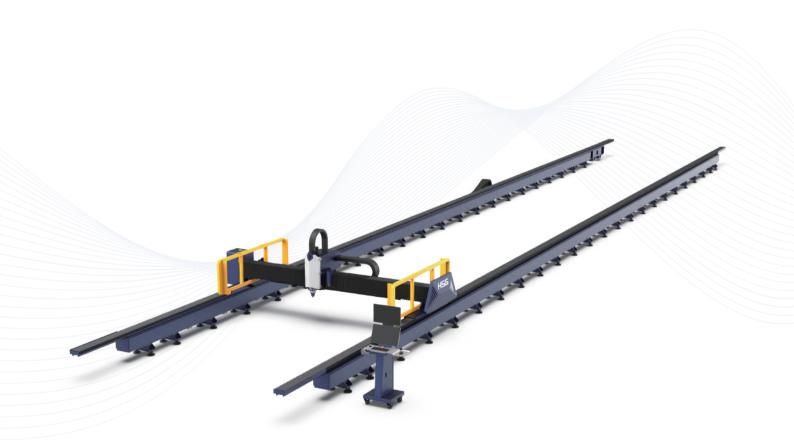

# **GFA**

High-power Large-format Laser Cutting Machine

### High-power Large-format Laser Cutting Machine