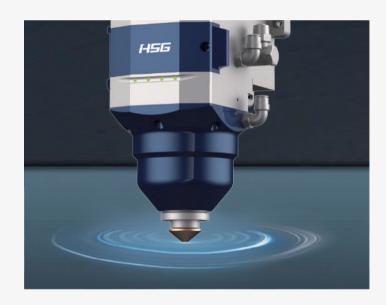

#### **Bus Follow-up Response Technology**

- High sensitivity detection of striker plate.
- High speed follow of vibrating sheet.
- Automatic obstacle avoidance.