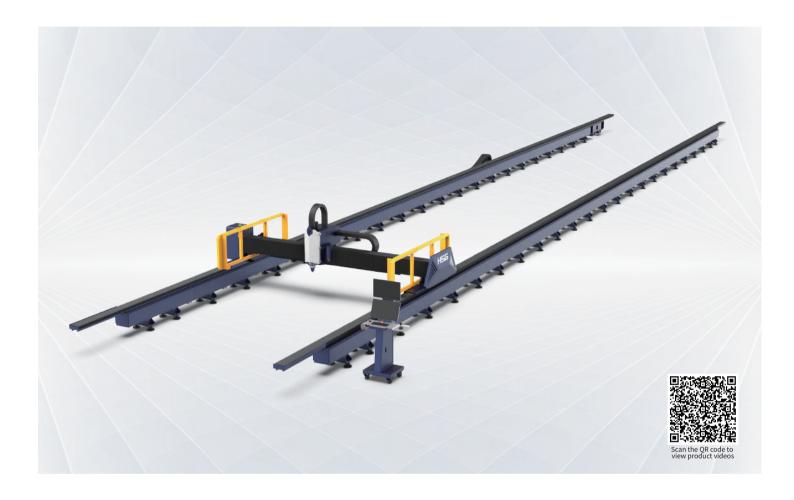

# **GFA**

High-power Large-format Laser Cutting Machine

### High-power Large-format Laser Cutting Machine