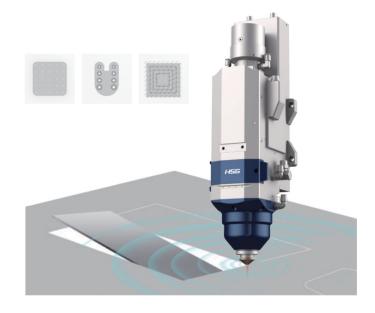

rating sheet.
- Automatic obstacle avoidance.

#### **Segmented Splicing Machine Bed**

- The machine bed is made of several sections and allows to be customized as needed for infinite splicing machine beds.
- Cutting large-format sheet will be easily handled.





# Professional Nesting Software with Standard Configuration

- High nesting utilization ratio as famous nesting software.
- Simple operation with drawing function and support manual and automatic nesting.
- Support different materials and thicknesses categorized typesetting.
- Excel batch import.

#### **Production Process Database**

- Users can invoke cutting technology from the database when cutting sheet of different materials and thickness.
- Fly cutting of thin sheet.
- Edge searching for round disc.
- Nano microjoining.





# Process Various Types of Bevels (Available: BEVEL GFA)

• P series cutting head with AlphaT bus system can realize 0-45° bevel cutting, including V bevels, X bevels, Y bevels etc.

#### Machine Foundation

\*The marked size has about 10mm error

Pictures of G12025F are for reference only and subject to actual dimensions





#### **:::** Cutting Samples



### **Cutting Capacity**







# As a global enterprise, HSG sticks to providing professional and convenient service support to customers at home and board



#### **Professional Training**

Multiple technical training services and free operation training are provided for customers and dealers in a timely manner.



#### **Efficient Support**

Humanistic service model, online services and 7\*24 hotline to offer solutions and assis