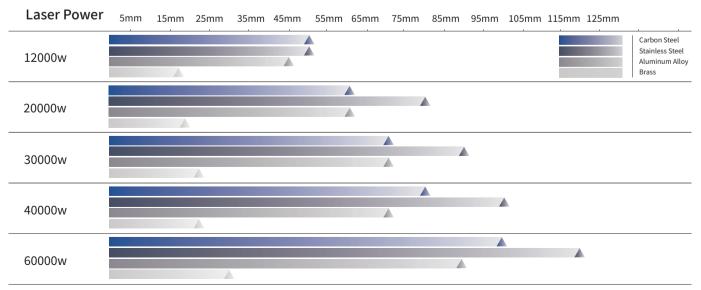

imple operation with drawing function and support manual and automatic nesting.
- Support different materials and thicknesses categorized typesetting.
- Excel batch import.

#### **Production Process Database**

- Users can invoke cutting technology from the database when cutting sheet of different materials and thickness.
- Fly cutting of thin sheet.
- Edge searching for round disc.
- Nano microjoining.





# Process Various Types of Bevels (Available: BEVEL GFA)

• P series cutting head with AlphaT bus system can realize 0-45° bevel cutting, including V bevels, X bevels, Y bevels etc.

#### Machine Foundation

\*The marked size has about 10mm error

Pictures of G12025F are for reference only and subject to actual dimensions





#### **:::** Cutting Samples



### **Cutting Capacity**







# As a global enterprise, HSG sticks to providing professional and convenient service support to customers at home and board



#### **Professional Training**

Multiple technical training services and free operation training are provided for customers and dealers in a timely manner.



#### **Efficient Support**

Humanistic service model, online services and 7\*24 hotline to offer solutions and assistance.



#### **Optimized Transport**

Multi-channel transport solutions and a professional transport solution team providing various transport cases to satisfy the demand of customers and save transportation fees.



#### **Sufficient Accessories**

Highly efficient accessory delivery service; multiple network inventories jointly respond to accessory demand, shortening customers' waitin