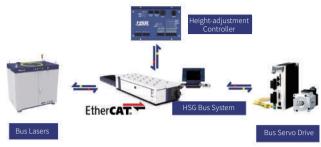

#### **HSG Bus-based Control System**

- EtherCAT bus high-speed response with strong anti-interference capability and simple electrical maintenance.
- Support absolute value and continue in outage and at the break-point for convenient remote diagnosis and servo adjustment.
- Automatic management of machine maintenance, core components are monitored in real time for easy and maintenance reminded on a regular basis.